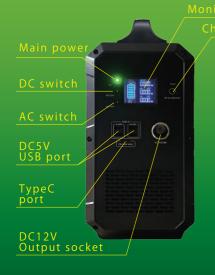

## [Body specifications]

| Output specifications   |                                                                            |                              |
|-------------------------|----------------------------------------------------------------------------|------------------------------|
| AC output               | Battery capacity                                                           | 1000W                        |
|                         | Rated output voltage                                                       | 100Vac                       |
|                         | Frequency                                                                  | 50/60Hz                      |
|                         | Maximum output                                                             | 1200W                        |
| Auxiliary power outlet  | Rated output voltage                                                       | 12V                          |
| USB<br>Output port      | Output voltage                                                             | 5V                           |
|                         | Maximum output current                                                     | 3A                           |
|                         | Note: The maximum output of a single USB port and a double USB port is 3A. |                              |
| Type-C<br>Output port   | Fast charge                                                                | PD protocol                  |
|                         | Output voltage range                                                       | 5-20V                        |
|                         | Rated output voltage/Current                                               | (5V/9V/12V/15V)3A,20V/2.25A  |
| Input<br>specifications | AC adapter                                                                 | 42V/200W                     |
|                         | PV Maximum charging capacity                                               | 500W                         |
|                         | PV Input voltage range                                                     | 16-60Vdc                     |
|                         | PV Maximum input current                                                   | 10A                          |
|                         | PV charging mode                                                           | МРРТ                         |
|                         | MPPT efficiency                                                            | 99.5%                        |
|                         | Maximum efficiency                                                         | >88%                         |
| IP level                |                                                                            | IP 21                        |
| Operating environment   |                                                                            | Relative humidity:10%-90%    |
|                         |                                                                            | Operating temperature:0-40°C |
| External dimensions     |                                                                            | 493.5*165.4*364.7mm          |
| Mass                    |                                                                            | 22kg                         |