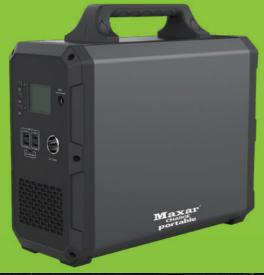

Portable power for emergency use.

## 2400Wh

A power backup in the case of an emergency.

**SWWB SOlar** 

Enough power backup for home appliences.

40 inch TV / 1 unit <Output: 120W>

upto 20 hours

494mm

Contributing to society by creating new value.

2400Wh

A power backup in the case of an emergency.

Recommended product by Disaste Prevention Safety Association.

Disaster Prevention safety Association

## [Body specifications]

| Output specifications   |                                                                            |                              |
|-------------------------|----------------------------------------------------------------------------|------------------------------|
| AC output               | Battery capacity                                                           | 1000W                        |
|                         | Rated output voltage                                                       | 100Vac                       |
|                         | Frequency                                                                  | 50/60Hz                      |
|                         | Maximum output                                                             | 1200W                        |
| Auxiliary power outlet  | Rated output voltage                                                       | 12V                          |
| USB<br>Output port      | Output voltage                                                             | 5V                           |
|                         | Maximum output current                                                     | 3A                           |
|                         | Note: The maximum output of a single USB port and a double USB port is 3A. |                              |
| Type-C<br>Output port   | Fast charge                                                                | PD protocol                  |
|                         | Output voltage range                                                       | 5-20V                        |
|                         | Rated output voltage/Current                                               | (5V/9V/12V/15V)3A,20V/2.25A  |
| Input<br>specifications | AC adapter                                                                 | 42V/200W                     |
|                         | PV Maximum charging capacity                                               | 500W                         |
|                         | PV Input voltage range                                                     | 16-60Vdc                     |
|                         | PV Maximum input current                                                   | 10A                          |
|                         | PV charging mode                                                           | МРРТ                         |
|                         | MPPT efficiency                                                            | 99.5%                        |
|                         | Maximum efficiency                                                         | >88%                         |
| IP level                |                                                                            | IP 21                        |
| Operating environment   |                                                                            | Relative humidity:10%-90%    |
|                         |                                                                            | Operating temperature:0-40°C |
| External dimensions     |                                                                            | 493.5*165.4*364.7mm          |
| Mass                    |                                                                            | 22kg                         |